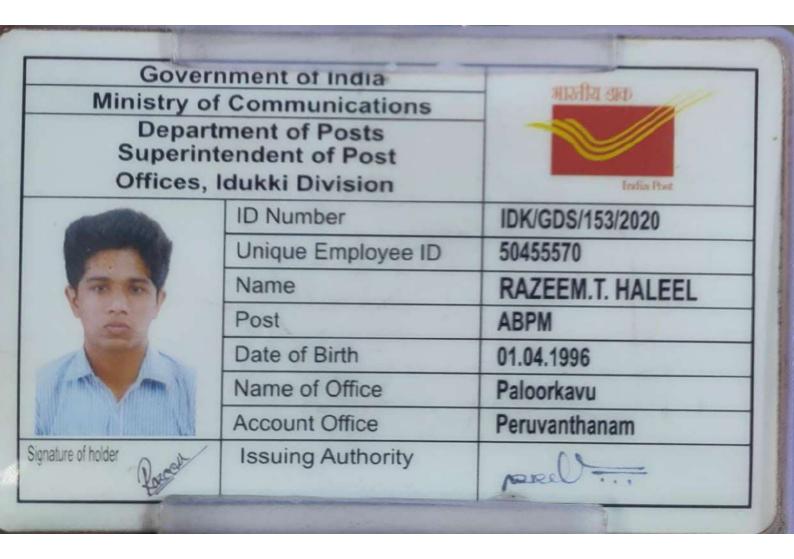

ndia

Ph: 9496915895

D.O.B: 29/04/1997

Blood Group: O+

Principal



School Of Arts And Science

Amrita Vishwa Vidyapeetham
Amritapuri Campus
Clappana P.O, Kollam 690525
Kerala, India ph: +91 476 2801280







## Sachu Sadan Doctoral Student (PhD) Chemistry

AM.SC.D\*CHE21017



#### SNICOLLEGE

ID CARD- 2019 2021



DIOOD Group

#### AISWARYA T NAIR

Ad No : 46891

Subject : Msc Botany

Guardian : Thulamidharan Nair

Address : Puthenveedu.

Mate of birth : 18.09.1998

Mob : 9567588719

PRINCIPAL





Vilabully, Holland



#### ARYA PR

Batch : 2021-2023

Name of Guardian: Prabhakaran Nair

Blood Group : Q +ve

Phone : 9961801796

PRINCIPAL



Devaki Tower, NH 47, Mamangalam,
Palarivattom PO, Edapally PIN:682025
Metro Plillar No 480
Email ID:sales@ceepeesuzukicochin.com

TELE CALLER







#### BISHOP VAYALIL MEMORIAL HOLY CROSS COLLEGE

#### **EVIDENTLY EXCELLENT**

Cherpunkal PO, Kottayam-686584 - ESTD 1995



#### **ALEN GEORGE**

MSW 2020 - 2022

Class No: 1504

College Office : 04822 267520, 268343

College Website: www.bvmcollege.com

College Email : bvmhcc@gmail.com

Principal



#### ST.DOMINIC'S COLLEGE

KANJIRAPALLY, KOTTAYAM - 686512

(Affiliated to Mahatma Gandhi University, Kottayam)



#### ANJU MARIA JACOB

MA ENGLISH







710727

### ADMISSION CONFIRMATION SLIP

Application Number

APARNA PRADEEP Name of the Candidate

PERMANENT

Admission Type Sree Vidyadiraja NSS Co Vazhoor College

M A English Programme

General Category Category

26-11-2021 13:08:58 Admitted Date

in that i ....



#### Northumbria University NEWCASTLE





#### **STUDENT**

ASWATHY