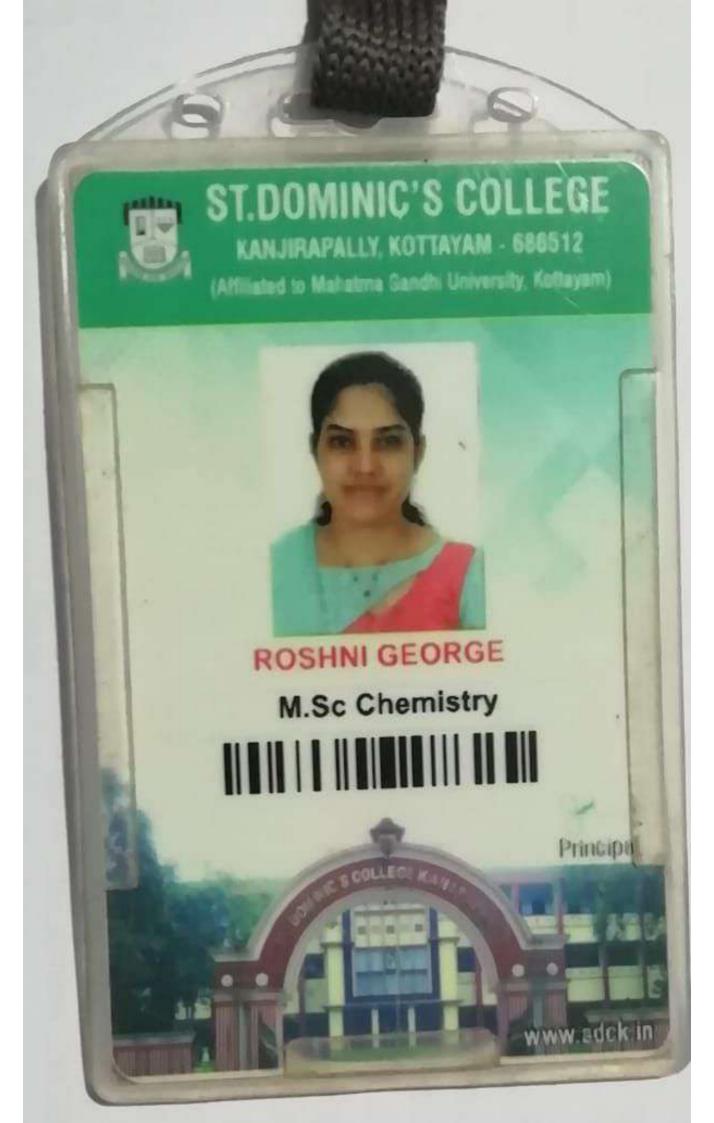

# ST.DOMINIC'S COLLEGE

KANJIRAPALLY, KOTTAYAM - 686512

(Affiliated to Mahatma Gandhi University, Kottayam)

ANUSREE SATHEESH

M.Sc Mathematics