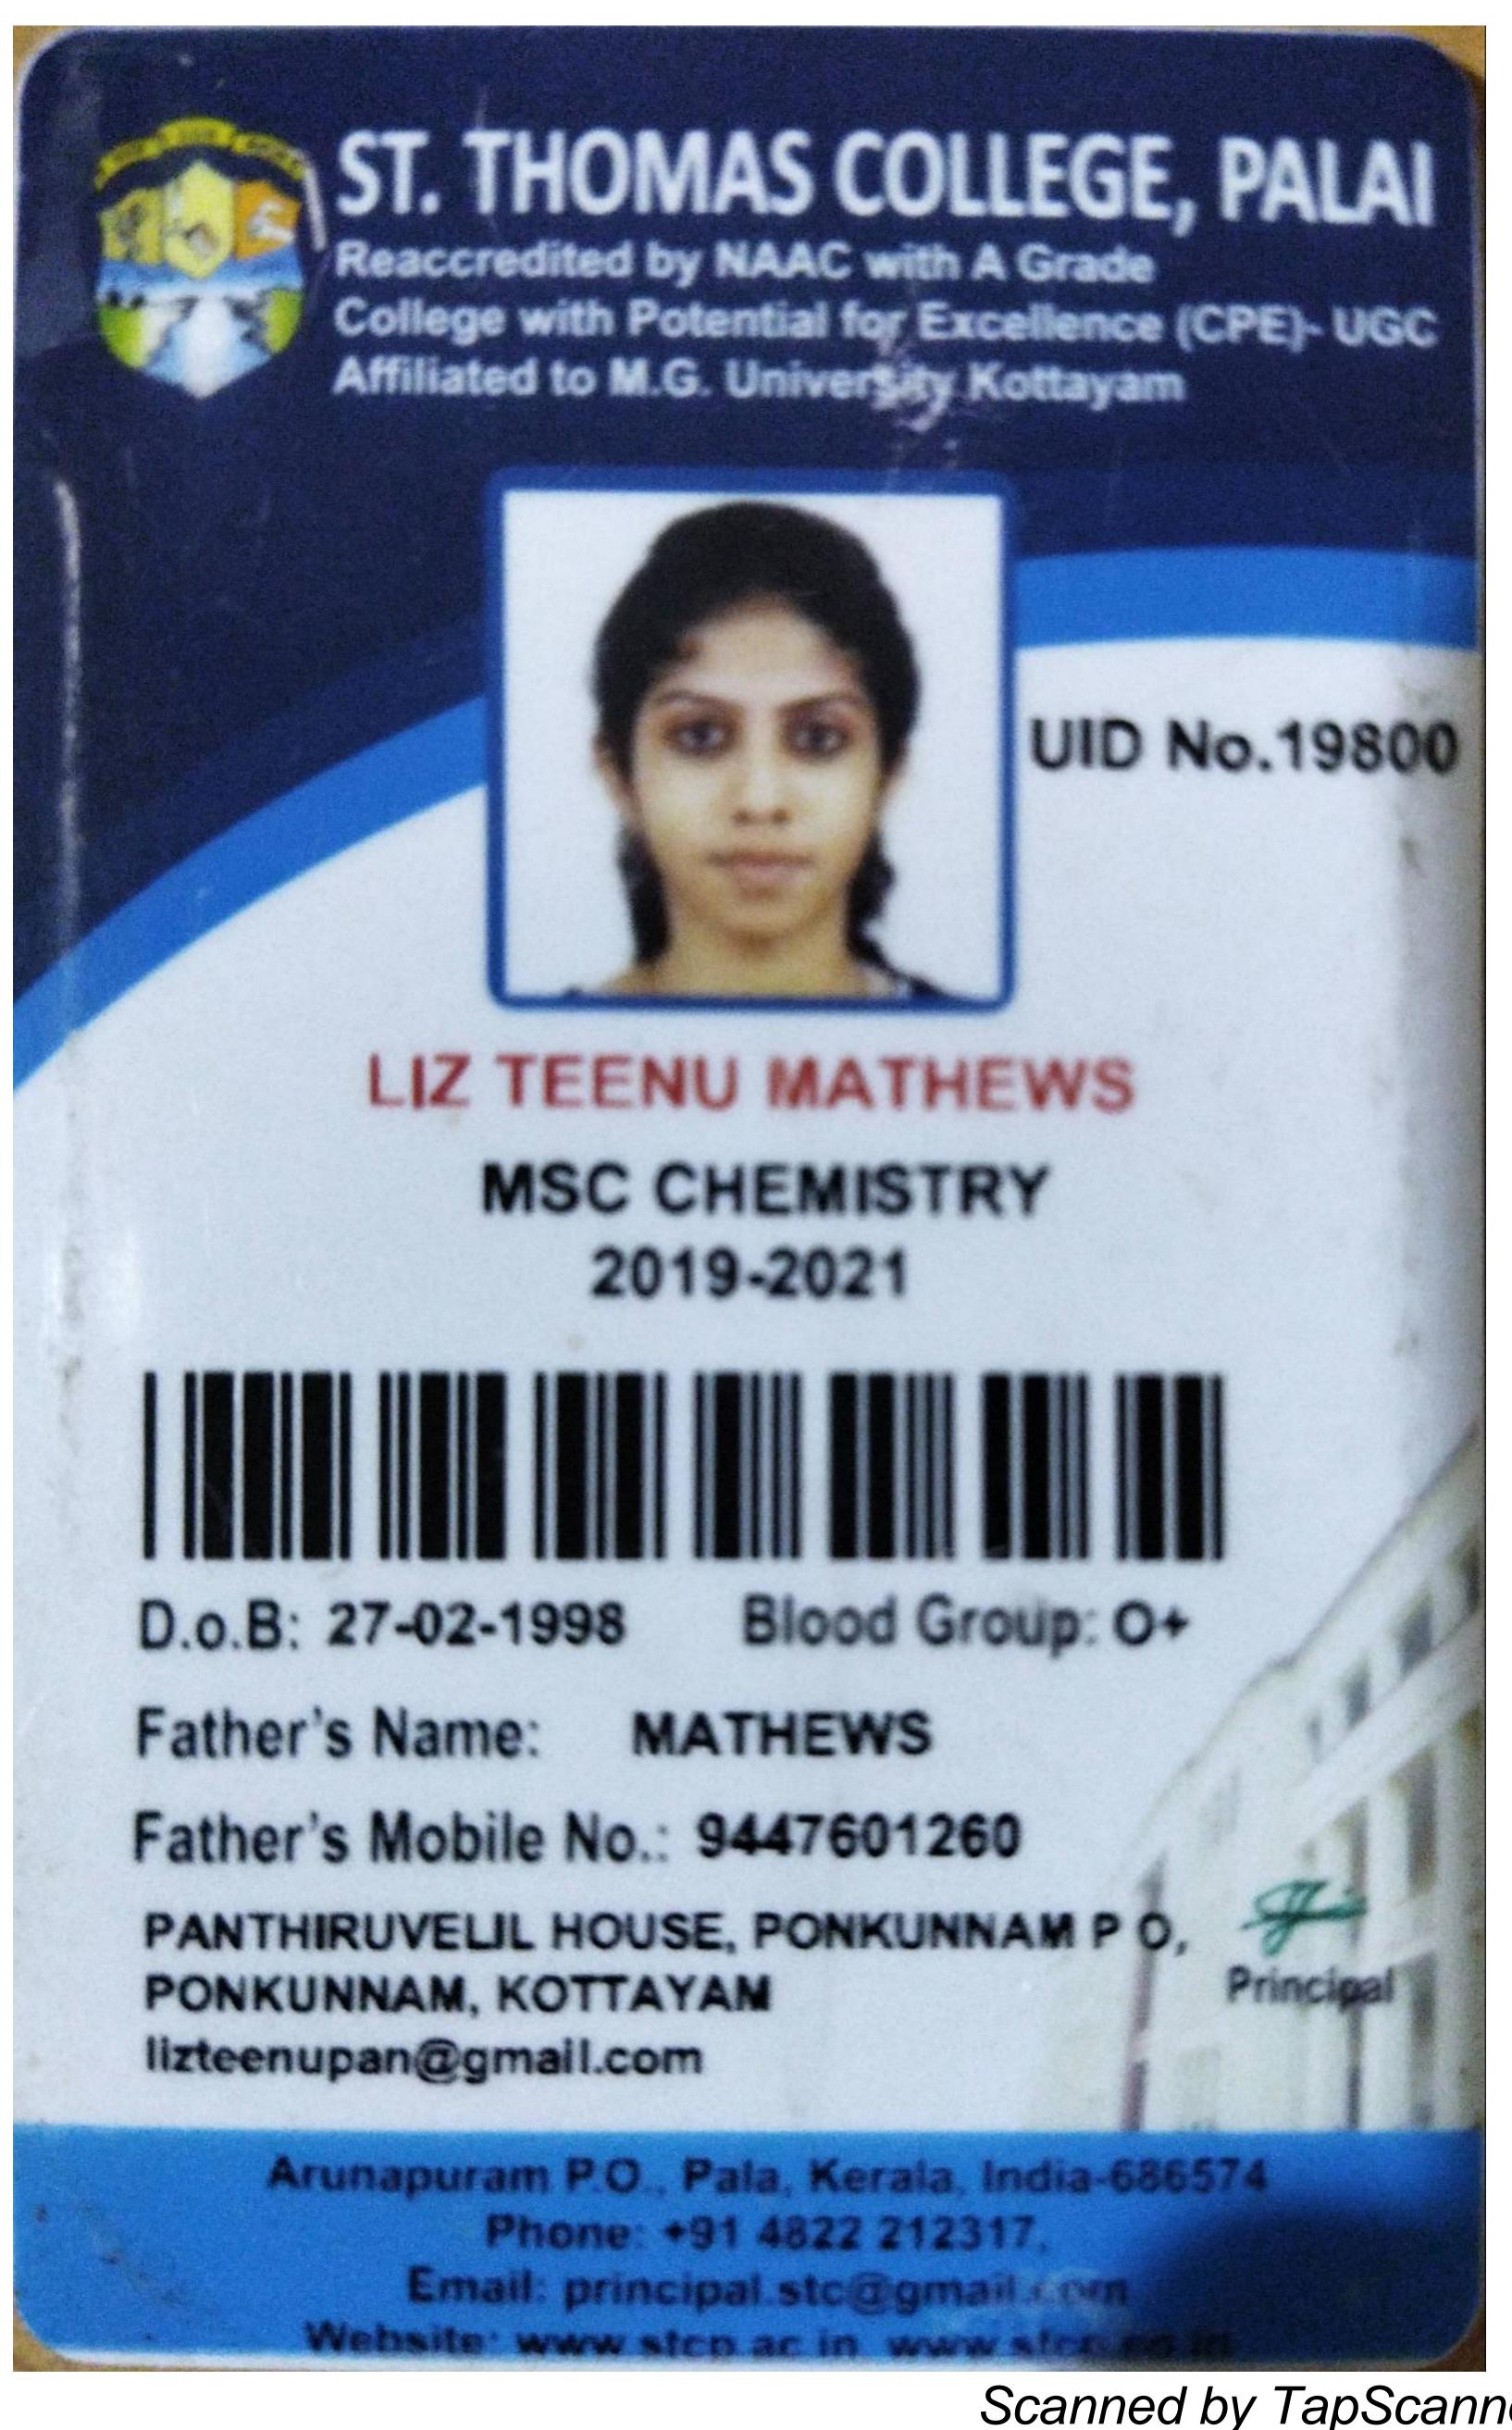

# ST. THOMAS COLLEGE, PALAI

Reaccredited by NAAC with A Grade

College with Potential for Excellence (CPE)- UGC

Affiliated to M.G. University Kottayam

**UID No.19760** 

### AMRUTHENDU M

MSC STATISTICS 2019-2021

D.o.B: 29-06-1997

Blood Group: O+

Father's Name: MURALIDHARAN M K

Father's Mobile No.: 9446126478

SANKUVIRUTHIYIL H ELIKULAM MADUKKAKUNNU P O KOTTAYAM m.amruthendu97@yahoo.com Principal

Arunapuram P.O., Pala, Kerala, India-686574 Phone: +91 4822 212317, Email: principal.stc@gmail.com

Website: www.stcp.ac.in. www.stcp.co.in