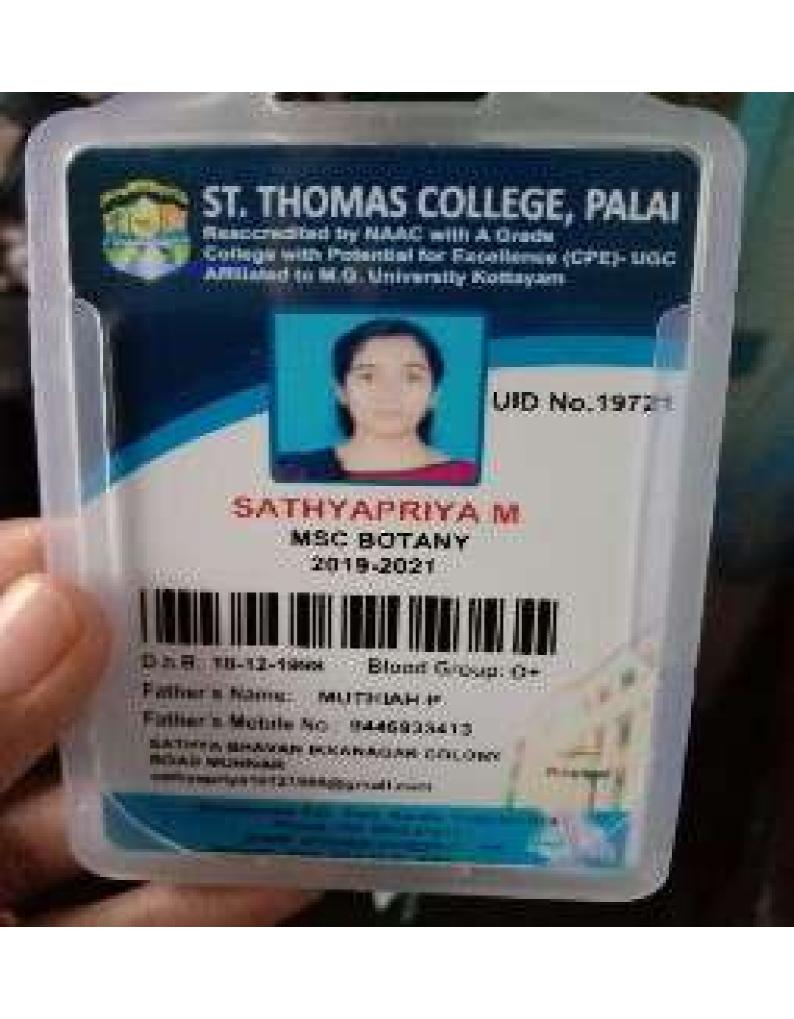

# ST. THOMAS COLLEGE, PALAI

Reaccredited by NAAC with A Grade

College with Potential for Excellence (CPE)- UGC

Affiliated to M.G. University Kottayam

**UID No.19760** 

### AMRUTHENDU M

MSC STATISTICS 2019-2021

D.o.B: 29-06-1997

Blood Group: O+

Father's Name: MURALIDHARAN M K

Father's Mobile No.: 9446126478

SANKUVIRUTHIYIL H ELIKULAM MADUKKAKUNNU P O KOTTAYAM m.amruthendu97@yahoo.com Principal